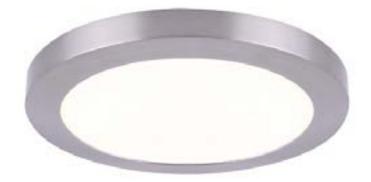

V7142-33

1-Light LED Ceiling

Catalog #: Type: Project: Prepared By:

Because Lighting Speaks Volumes

## Specifications

| Type of Lighting           | Indoor               |
|----------------------------|----------------------|
| Height (in.)               | 1                    |
| Width (in.)                | 6                    |
| Finish                     | Brushed Nickel       |
| Main Material              | Plastic              |
| Installation Location      | Damp Location        |
| Light #                    | 1                    |
| Watts per Light (W)        | 11                   |
| Total Wattage (W)          | 11                   |
| Light Bulb(s) Included?    | LED Integrated       |
| Dimmable?                  | Yes                  |
| Socket Base                | LED                  |
| Voltage (Volts)            | 120                  |
| CCT (K)                    | 3000                 |
| Lumen Output (lm)          | 750                  |
| Shade Height (in.)         | 1                    |
| Shade Width (in.)          | 6                    |
| Light Direction            | Down                 |
| Mounting Deck Height (in.) | 6                    |
| Mounting Deck Width (in.)  | 6                    |
| Mounting Deck Shape        | Round                |
| Safety Ratings             | ETL                  |
| Assembly                   | No Assembly Required |